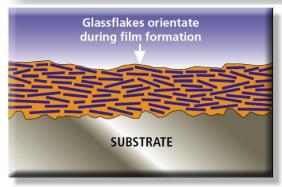

## **How does RCF-160N work?**

Harmful moisture or gas will not pass through an individual glass flake Millions of glass flakes collectively form a highly tortuous pathway

The glassflakes orientate as the film forms. The rigidity of the glassflakes combine with the strength of specially formulated resins creating impermeable protection barriers against abrasion and corrosion however hostile the environment.