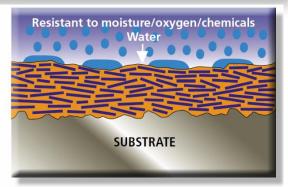

## **How does RCF-160N work?**

Harmful moisture or gas will not pass through an individual glass flake Millions of glass flakes collectively form a highly tortuous pathway

The glassflakes orientate as the film forms. The rigidity of the glassflakes combine with the strength of specially formulated resins creating impermeable protection barriers against abrasion and corrosion however hostile the environment.