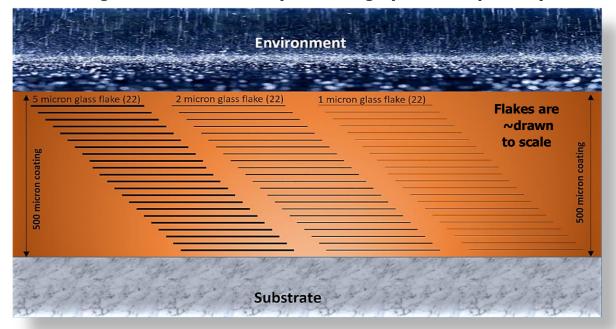

## **How does RCF-160N work?**

Harmful moisture or gas will not pass through an individual glass flake Millions of glass flakes collectively form a highly tortuous pathway

The glassflakes orientate as the film forms. The rigidity of the glassflakes combine with the strength of specially formulated resins creating impermeable protection barriers against abrasion and corrosion however hostile the environment.