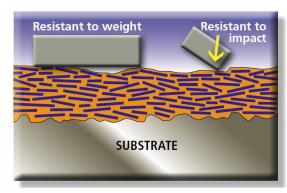

## **How does RCF-160N work?**

Harmful moisture or gas will not pass through an individual glass flake Millions of glass flakes collectively form a highly tortuous pathway

The glassflakes orientate as the film forms. The rigidity of the glassflakes combine with the strength of specially formulated resins creating impermeable protection barriers against abrasion and corrosion however hostile the environment.

The glassflakes add tremendous strength to the coatings. The enhanced elongation and compression qualities provide superior resistance to the most severe abrasion and impact environments.