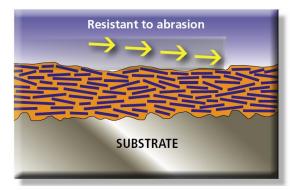

The glassflakes add tremendous strength to the coatings. The enhanced elongation and compression qualities provide superior resistance to the most severe abrasion and impact environments.